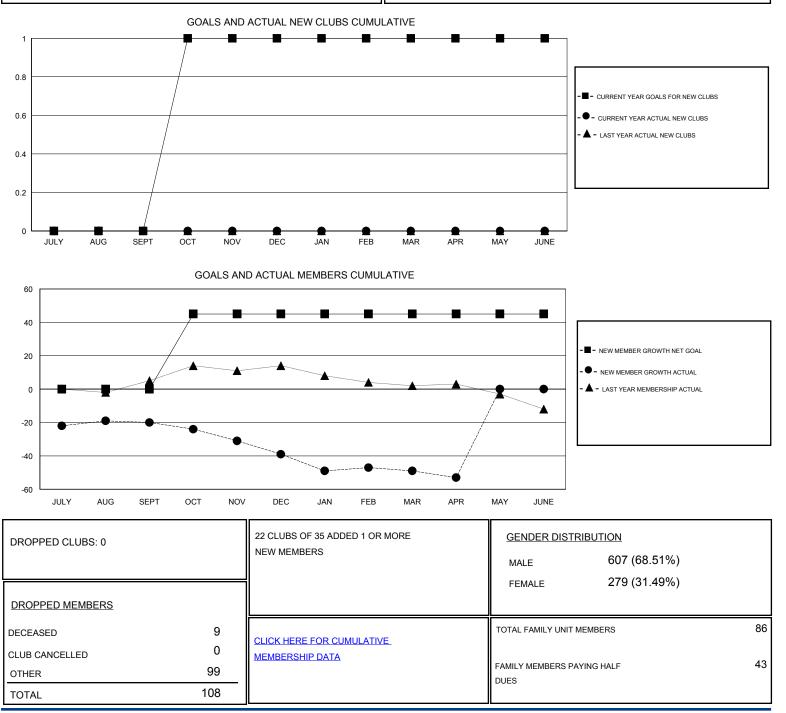

## LOCATION OKLAHOMA GMT CA Clubs Members RESULTS FOR 2016-2017 RESULTS FOR 2016-2017 NEW CLUB GOAL NEW CLUBS DROPPED CLUBS NEW MEMBER GROWTH NEW MEMBER DROPPED QUARTER QUARTER NET GOAL (not reinstated GROWTH ACTUAL (not MEMBERS ACTUAL or transfers) reinstated or transfers) (including transfers) 0 0 0 0 15 35 JULY/AUG/SEPT JULY/AUG/SEPT 0 0 1 45 34 OCT/NOV/DEC OCT/NOV/DEC 15 0 0 0 22 32 0 JAN/FEB/MAR JAN/FEB/MAR 0 0 ٥ APR/MAY/JUNE 0 3 7 APR/MAY/JUNE